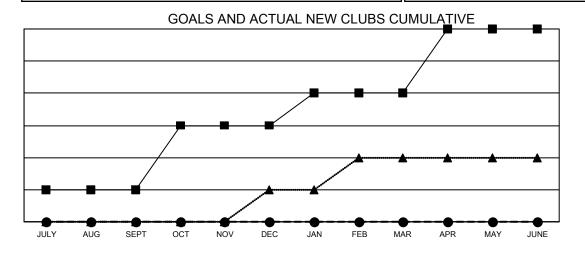

## Multiple District 16

| Clubs                 |               |           |               | Members               |                           |                         |                                                    |
|-----------------------|---------------|-----------|---------------|-----------------------|---------------------------|-------------------------|----------------------------------------------------|
| RESULTS FOR 2021-2022 |               |           |               | RESULTS FOR 2021-2022 |                           |                         |                                                    |
| QUARTER               | NEW CLUB GOAL | NEW CLUBS | DROPPED CLUBS | QUARTER               | MEMBER GROWTH NET<br>GOAL | MEMBER GROWTH<br>ACTUAL | DROPPED<br>MEMBERS ACTUAL<br>(including transfers) |
| JULY/AUG/SEPT         | 1             | 0         | 2             | JULY/AUG/SE           | o⊤ 65                     | 97                      | 112                                                |
| OCT/NOV/DEC           | 2             | 0         | 0             | OCT/NOV/DEC           | 28                        | 0                       | 0                                                  |
| JAN/FEB/MAR           | 1             | 0         | 0             | JAN/FEB/MAR           | 60                        | 0                       | 0                                                  |
| APR/MAY/JUNE          | 2             | 0         | 0             | APR/MAY/JUN           | E 32                      | 0                       | 0                                                  |

- - CURRENT YEAR GOALS FOR NEW CLUBS
- ■ CURRENT YEAR ACTUAL NEW CLUBS
- ▲ LAST YEAR ACTUAL NEW CLUBS