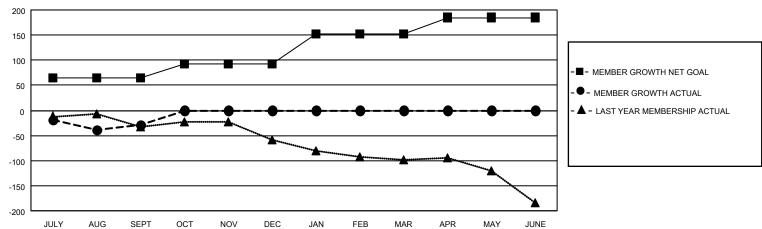

## Multiple District 16

| Clubs                 |               |           |               | Members               |                           |                         |                                                    |
|-----------------------|---------------|-----------|---------------|-----------------------|---------------------------|-------------------------|----------------------------------------------------|
| RESULTS FOR 2021-2022 |               |           |               | RESULTS FOR 2021-2022 |                           |                         |                                                    |
| QUARTER               | NEW CLUB GOAL | NEW CLUBS | DROPPED CLUBS | QUARTER               | MEMBER GROWTH NET<br>GOAL | MEMBER GROWTH<br>ACTUAL | DROPPED<br>MEMBERS ACTUAL<br>(including transfers) |
| JULY/AUG/SEPT         | 1             | 0         | 2             | JULY/AUG/SE           | o⊤ 65                     | 97                      | 112                                                |
| OCT/NOV/DEC           | 2             | 0         | 0             | OCT/NOV/DEC           | 28                        | 0                       | 0                                                  |
| JAN/FEB/MAR           | 1             | 0         | 0             | JAN/FEB/MAR           | 60                        | 0                       | 0                                                  |
| APR/MAY/JUNE          | 2             | 0         | 0             | APR/MAY/JUN           | E 32                      | 0                       | 0                                                  |

## GOALS AND ACTUAL MEMBERS CUMULATIVE

| DROPPED CLUBS: 2 |     | 29 CLUBS OF 171 ADDED 1 OR<br>MORE NEW MEMBERS | GENDER DISTRIBUTION               |                |  |
|------------------|-----|------------------------------------------------|-----------------------------------|----------------|--|
|                  |     |                                                | MALE                              | 2,661 (65.64%) |  |
|                  |     |                                                | FEMALE                            | 1,392 (34.34%) |  |
| DROPPED MEMBERS  |     |                                                | NON BINARY                        | 0 (0.00%)      |  |
| DECEASED         | 11  |                                                | PREFER NOT TO ANSWER              | 1 (0.02%)      |  |
| CLUB CANCELLED   | 17  |                                                | TOTAL FAMILY UNIT MEMBERS         | 724            |  |
| OTHER            | 84  | CLICK HERE FOR CUMULATIVE                      | TOTAL PAINILY UNIT WEWBERS        | 124            |  |
| TOTAL            | 112 | MEMBERSHIP DATA                                | FAMILY MEMBERS PAYING HAL<br>DUES | F 378          |  |